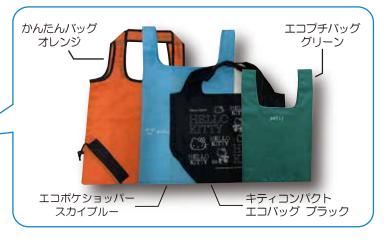

# かんたんバッグ

#### ● 参考小売価格 ¥750(税抜)

サイズ:約巾405×高365 mm (持ち手含まず)

素 材:ポリエステル 耐静荷重:約 15 kg

入 数:50枚 単品重量:約40g 実用新案 3191642号

便利POINT

ストロベリー JAN 4902810029423

たたまずそのまま 入れるだけ! かんたん収納☆

約180mm

# エコポケショッパー

## エコプチバッグ