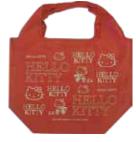

## キティコンパクトエコバッグ

## ● 参考小売価格

¥1,650(税抜)

サイズ: 約巾430×高310×底マチ200 mm (持ち手含まず)

素 材:ポリエステル 耐静荷重:約10kg 入 数:50枚 単品重量:約76g

### みんなだいすきハローキティ!

プラック JAN 4902810012401

☆収納Wポケット ポーチ☆

約150 mm

マジックテープで内側の Wポケットに早変わり! 後側にはバッグ、

便利POINT

手前にはポイントカードや クーポン券が入れられます

ワインレッド JAN 4902810012418