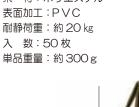

## カジュアルトートバッグM

● 参考小売価格 ¥970 (税抜)

サイズ:約巾300×高350×マチ130mm (持ち手含まず)

材 :ポリエステル 素

耐静荷重:約15 kg 入数:100枚

統-JAN: 4902810012203

単品重量:約148g

内側にはポケットが 付いていてとっても便利☆

メインバッグ・ サブバッグとしても たっぷり入って お買い物に 最適なサイズ!

名入れ位置(基本)

サイズ:巾150×高80 mm

便利POINT

外側の両サイドにある ポケットには ペットボトルが 入れられます。

約 130 mm