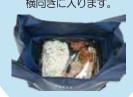

### ¥400 (税抜) ● 参考小売価格

サイズ:約巾255×高185×マチ175mm (持ち手含まず・広げた状態で)

素 材:ポリエステル 耐静荷重:約8kg 入 数:100枚 単品重量:約28g

便利POINT

コンビニのお弁当箱が 横向きに入ります。

約175 mm 約 255 mm クロ JAN 4902810030207

ベージュ JAN 4902810030214 JAN 4902810030221 JAN 4902810030238 JAN 4902810030245