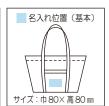

メインバッグ・ サブバッグとしても たっぷり入って お買い物に 最適なサイズ!

名入れ位置(基本)

サイズ:巾150×高80 mm

便利POINT

外側の両サイドにある ポケットには ペットボトルが 入れられます。

約 130 mm