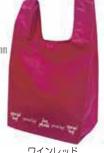

#### 参考小売価格 ¥980 (税抜)

サイズ: 約巾上450~下370×高250×マチ上300~下230 mm

(持ち手含まず)

素材:ポリエステル 表面加工:PVC 耐静荷重:約20 kg 入 数:50枚 単品重量:約300g

JAN 4902810474926

アカ JAN 4902810474940

ベージュ JAN 4902810474933

上:約450mm下:約370mm

クロ JAN 4902810474919