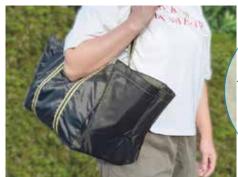

## エコマイラインバッグ

## ● 参考小売価格

¥980 (税抜)

サイズ:約巾上450~下370×高250×マチ上300~下230 mm (持ち手含まず)

素材:ポリエステル 表面加工:PVC 耐静荷重:約20 kg 入 数:50枚

約 250 mm

約 250 mm

上:約300 mm 下:約230 mm

上:約450mm下:約370mm

### 便利POINT

レジカゴに すっぽり入るサイズです。 肩掛けできる 長めハンドル♪