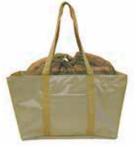

## エコマイラインバッグ

## ● 参考小売価格

¥980 (税抜)

サイズ:約巾上450~下370×高250×マチ上300~下230 mm (持ち手含まず)

素材:ポリエステル 表面加工:PVC 耐静荷重:約20 kg 入 数:50枚

約 250 mm

約 250 mm

上:約300 mm 下:約230 mm

上:約450mm下:約370mm

クロ JAN 4902810029515

アカ JAN 4902810029508

コン JAN 4902810029539

JAN 4902810029522

### 便利POINT

レジカゴに すっぽり入るサイズです。 肩掛けできる 長めハンドル♪