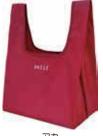

## エコマイラインバッグ

## ● 参考小売価格

¥980 (税抜)

サイズ:約巾上450~下370×高250×マチ上300~下230 mm (持ち手含まず)

素材:ポリエステル 表面加工:PVC 耐静荷重:約20 kg 入 数:50枚

約 250 mm

約 250 mm

上:約300 mm 下:約230 mm

上:約450mm下:約370mm

クロ JAN 4902810029515

アカ JAN 4902810029508

コン JAN 4902810029539

JAN 4902810029522

### 便利POINT

レジカゴに すっぽり入るサイズです。 肩掛けできる 長めハンドル♪