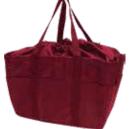

## 保冷ツートンバッグ M

#### ¥1,540(税抜) 参考小売価格

サイズ:約巾上480~下290×高290×底マチ200mm

(持ち手含まず) 素 材:ポリエステル

内面加工:ウレタンアルミ蒸着

耐静荷重:約20 kg 入 数:40枚 単品重量:約194g

便利POINT

毎日のお買い物に☆

海や山への

アウトドアにも♪

ピンク JAN 4902810475022

上:約480 mm 下:約290 mm

ブルー JAN 4902810475015

イエロー JAN 4902810475039

室温30℃、湿度65%時の保冷機能実験

- ターは一定条件での結果です。バッグに入れた 商品の品質・鮮度を保証するものではありません。
- ・保冷・保温効果はご使用状況や環境により異なります。
- ・本製品は防水加工商品ではありません。