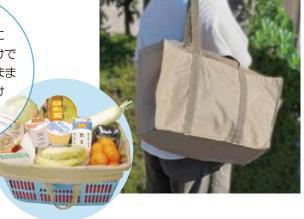

### 便利POINT

お買い物の精算時に カゴにセットするだけで 詰め替え不要でそのまま お持ち帰りいただけ とっても楽チン!

### 便利POINT

レジカゴに すっぽり入るサイズです。 肩掛けできる 長めハンドル♪