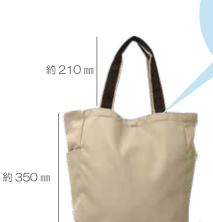

## カジュアルトートバッグM

● 参考小売価格 ¥970 (税抜)

サイズ:約巾300×高350×マチ130mm (持ち手含まず)

材 :ポリエステル 素

耐静荷重:約15 kg 入数:100枚

統-JAN: 4902810012203

単品重量:約148g

内側にはポケットが 付いていてとっても便利☆

メインバッグ・ サブバッグとしても たっぷり入って お買い物に 最適なサイズ!

名入れ位置(基本)

サイズ:巾150×高80 mm

便利POINT

外側の両サイドにある ポケットには ペットボトルが 入れられます。

約 130 mm