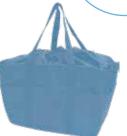

# エコマイバッグ

#### 参考小売価格 ¥980 (税抜)

サイズ: 約巾上450~下370×高250×マチ上300~下230 mm

(持ち手含まず)

素材:ポリエステル 表面加工:PVC 耐静荷重:約20 kg 入 数:50枚 単品重量:約300g

JAN 4902810474926

アカ JAN 4902810474940

ベージュ JAN 4902810474933

上:約450mm下:約370mm

### 便利POINT

お買い物の精算時に カゴにセットするだけで 詰め替え不要でそのまま お持ち帰りいただけ とっても楽チン!