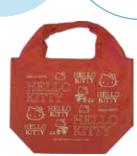

## キティコンパクトエコバッグ

## ● 参考小売価格

¥1,650(税抜)

サイズ: 約巾430×高310×底マチ200 mm (持ち手含まず)

素 材:ポリエステル 耐静荷重:約10kg 入 数:50枚 単品重量:約76g

### みんなだいすきハローキティ!

プラック JAN 4902810012401

☆収納Wポケット ポーチ☆

約150 mm

マジックテープで内側の Wポケットに早変わり! 後側にはバッグ、

便利POINT

手前にはポイントカードや クーポン券が入れられます

ワインレッド JAN 4902810012418