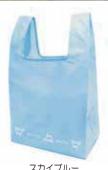

#### ● 参考小売価格 ¥2,200 (税抜)

サイズ: 約巾上450~下370×高270×マチ上300~下230 mm

(持ち手含まず) 素 材:本体表 ポリエステル

内 側 ウレタンアルミ蒸着

耐静荷重:約20kg 入 数:40枚

統-JAN: 4902810475107

単品重量:約245g

約 270 mm

## 保冷エコマイ(無地)

クロ JAN 4902810475114

ワインレッド JAN 4902810475121

スカイブルー JAN 4902810475138