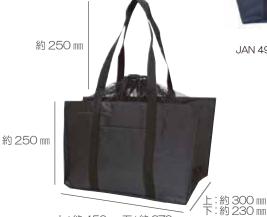

## エコマイラインバッグ

## ● 参考小売価格

¥980 (税抜)

サイズ:約巾上450~下370×高250×マチ上300~下230 mm (持ち手含まず)

素材:ポリエステル 表面加工:PVC 耐静荷重:約20 kg 入 数:50枚

約 250 mm

約 250 mm

上:約300 mm 下:約230 mm

上:約450mm下:約370mm

クロ JAN 4902810029515

アカ JAN 4902810029508

コン JAN 4902810029539

JAN 4902810029522

### 便利POINT

レジカゴに すっぽり入るサイズです。 肩掛けできる 長めハンドル♪