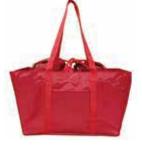

# エコマイバッグ

#### 参考小売価格 ¥980 (税抜)

サイズ: 約巾上450~下370×高250×マチ上300~下230 mm

(持ち手含まず)

素材:ポリエステル 表面加工:PVC 耐静荷重:約20 kg 入 数:50枚 単品重量:約300g

JAN 4902810474926

アカ JAN 4902810474940

ベージュ JAN 4902810474933

上:約450mm下:約370mm

クロ JAN 4902810474919

### 便利POINT

お買い物の精算時に カゴにセットするだけで 詰め替え不要でそのまま お持ち帰りいただけ とっても楽チン!