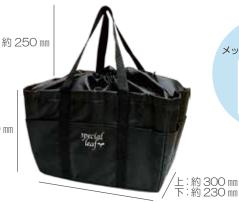

## エコマイラインバッグ

## ● 参考小売価格

¥980 (税抜)

サイズ:約巾上450~下370×高250×マチ上300~下230 mm (持ち手含まず)

素材:ポリエステル 表面加工:PVC 耐静荷重:約20 kg 入 数:50枚

約 250 mm

約 250 mm

上:約300 mm 下:約230 mm

上:約450mm下:約370mm

### 便利POINT

レジカゴに すっぽり入るサイズです。 肩掛けできる 長めハンドル♪