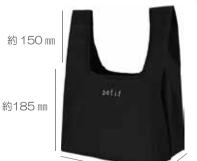

## エコマイラインバッグ

## ● 参考小売価格

¥980 (税抜)

サイズ:約巾上450~下370×高250×マチ上300~下230 mm (持ち手含まず)

素材:ポリエステル 表面加工:PVC 耐静荷重:約20 kg 入 数:50枚

約 250 mm

約 250 mm

上:約300 mm 下:約230 mm

上:約450mm下:約370mm

クロ JAN 4902810029515

アカ JAN 4902810029508

コン JAN 4902810029539

JAN 4902810029522

### 便利POINT

レジカゴに すっぽり入るサイズです。 肩掛けできる 長めハンドル♪