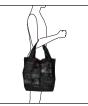

## キティコンパクトエコバッグ

## ● 参考小売価格

¥1,650(税抜)

サイズ: 約巾430×高310×底マチ200 mm (持ち手含まず)

素 材:ポリエステル 耐静荷重:約10kg 入 数:50枚 単品重量:約76g

### みんなだいすきハローキティ!

プラック JAN 4902810012401

☆収納Wポケット ポーチ☆

約150 mm

マジックテープで内側の Wポケットに早変わり! 後側にはバッグ、

便利POINT

手前にはポイントカードや クーポン券が入れられます

ワインレッド JAN 4902810012418