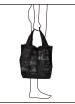

## キティコンパクトエコバッグ

## ● 参考小売価格

¥1,650(税抜)

サイズ: 約巾430×高310×底マチ200 mm (持ち手含まず)

素 材:ポリエステル 耐静荷重:約10kg 入 数:50枚 単品重量:約76g

### みんなだいすきハローキティ!

プラック JAN 4902810012401

☆収納Wポケット ポーチ☆

約150 mm

マジックテープで内側の Wポケットに早変わり! 後側にはバッグ、

便利POINT

手前にはポイントカードや クーポン券が入れられます

ワインレッド JAN 4902810012418