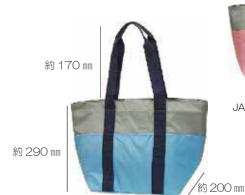

## 保冷ツートンバッグ M

#### ¥1,540(税抜) 参考小売価格

サイズ:約巾上480~下290×高290×底マチ200mm

(持ち手含まず) 素 材:ポリエステル

内面加工:ウレタンアルミ蒸着

耐静荷重:約20 kg 入 数:40枚 単品重量:約194g

便利POINT

毎日のお買い物に☆

海や山への

アウトドアにも♪

ピンク JAN 4902810475022

上:約480 mm 下:約290 mm

ブルー JAN 4902810475015

イエロー JAN 4902810475039

室温30℃、湿度65%時の保冷機能実験

- ターは一定条件での結果です。バッグに入れた 商品の品質・鮮度を保証するものではありません。
- ・保冷・保温効果はご使用状況や環境により異なります。
- ・本製品は防水加工商品ではありません。