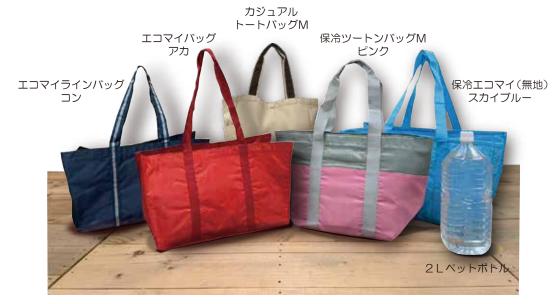

# エコマイバッグ

## エコマイラインバッグ

## 保冷ツートンバッグ M

## カジュアルトートバッグM

● 参考小売価格 ¥970 (税抜)

サイズ:約巾300×高350×マチ130mm (持ち手含まず)

材 :ポリエステル 素

耐静荷重:約15 kg 入数:100枚

統-JAN: 4902810012203

単品重量:約148g

内側にはポケットが 付いていてとっても便利☆