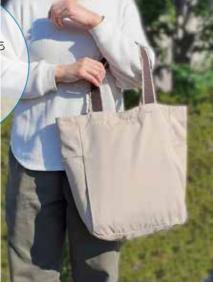

## カジュアルトートバッグM

● 参考小売価格 ¥970 (税抜)

サイズ:約巾300×高350×マチ130mm (持ち手含まず)

材 :ポリエステル 素

耐静荷重:約15 kg 入数:100枚

統-JAN: 4902810012203

単品重量:約148g

内側にはポケットが 付いていてとっても便利☆

メインバッグ・ サブバッグとしても たっぷり入って お買い物に 最適なサイズ!

名入れ位置(基本)

サイズ:巾150×高80 mm

便利POINT

外側の両サイドにある ポケットには ペットボトルが 入れられます。

約 130 mm