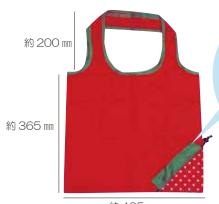

# かんたんバッグ

#### ● 参考小売価格 ¥750(税抜)

サイズ:約巾405×高365 mm (持ち手含まず)

素 材:ポリエステル 耐静荷重:約 15 kg

入 数:50枚 単品重量:約40g 実用新案 3191642号

便利POINT

ストロベリー JAN 4902810029423

たたまずそのまま 入れるだけ! かんたん収納☆

約180mm

約100 mm

約 405 mm

パープル JAN 4902810029447

クロ JAN 4902810029430

オレンジ JAN 4902810029416

トリコロール JAN 4902810029409