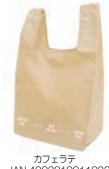

#### ● 参考小売価格 ¥2,200 (税抜)

サイズ: 約巾上450~下370×高270×マチ上300~下230 mm

(持ち手含まず) 素 材:本体表 ポリエステル

内 側 ウレタンアルミ蒸着

耐静荷重:約20kg 入 数:40枚

統-JAN: 4902810475107

単品重量:約245g

約 270 mm

## 保冷エコマイ(無地)

クロ JAN 4902810475114

ワインレッド JAN 4902810475121

スカイブルー JAN 4902810475138