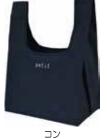

## エコマイラインバッグ

## ● 参考小売価格

¥980 (税抜)

サイズ:約巾上450~下370×高250×マチ上300~下230 mm (持ち手含まず)

素材:ポリエステル 表面加工:PVC 耐静荷重:約20 kg 入 数:50枚

約 250 mm

約 250 mm

上:約300 mm 下:約230 mm

上:約450mm下:約370mm

クロ JAN 4902810029515

アカ JAN 4902810029508

コン JAN 4902810029539

JAN 4902810029522

### 便利POINT

レジカゴに すっぽり入るサイズです。 肩掛けできる 長めハンドル♪