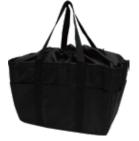

## カジュアルトートバッグM

● 参考小売価格 ¥970 (税抜)

サイズ:約巾300×高350×マチ130mm (持ち手含まず)

材 :ポリエステル 素

耐静荷重:約15 kg 入数:100枚

統-JAN: 4902810012203

単品重量:約148g

内側にはポケットが 付いていてとっても便利☆

メインバッグ・ サブバッグとしても たっぷり入って お買い物に 最適なサイズ!

名入れ位置(基本)

サイズ:巾150×高80 mm

便利POINT

外側の両サイドにある ポケットには ペットボトルが 入れられます。

約 130 mm