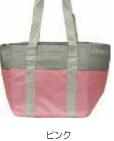

#### 参考小売価格 ¥980 (税抜)

サイズ: 約巾上450~下370×高250×マチ上300~下230 mm

(持ち手含まず)

素材:ポリエステル 表面加工:PVC 耐静荷重:約20 kg 入 数:50枚 単品重量:約300g

JAN 4902810474926

アカ JAN 4902810474940

ベージュ JAN 4902810474933

上:約450mm下:約370mm