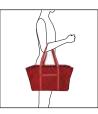

## エコマイラインバッグ

## ● 参考小売価格

¥980 (税抜)

サイズ:約巾上450~下370×高250×マチ上300~下230 mm (持ち手含まず)

素材:ポリエステル 表面加工:PVC 耐静荷重:約20 kg 入 数:50枚

約 250 mm

約 250 mm

上:約300 mm 下:約230 mm

上:約450mm下:約370mm

### 便利POINT

レジカゴに すっぽり入るサイズです。 肩掛けできる 長めハンドル♪