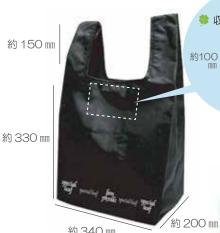

### ● 参考小売価格

¥880 (税抜)

サイズ:約巾340×高330×マチ200 mm (持ち手含まず・広げた状態で)

素 材:ポリエステル 耐静荷重:約15kg 入数:100枚 単品重量:約60g

約170 mm

広げると、レジ袋と同型マイバッグ。いつもいっしょにおでかけ。

歩 収納ポケット
サ 約100 mm 約150mm

マジックテープで 内側のポケットに 早変わり! 使わないときは袋を 折り畳み 小さく収納できます。

約340 mm ブラック JAN 4902810011008

ワインレッド JAN 4902810011015

JAN 4902810011022

スカイブルー JAN 4902810011039