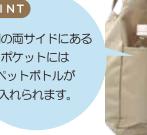

メインバッグ・ サブバッグとしても たっぷり入って お買い物に 最適なサイズ!

名入れ位置(基本)

サイズ:巾150×高80 mm

便利POINT

外側の両サイドにある ポケットには ペットボトルが 入れられます。

約 130 mm