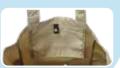

## カジュアルトートバッグM

● 参考小売価格 ¥970 (税抜)

サイズ:約巾300×高350×マチ130mm (持ち手含まず)

材 :ポリエステル 素

耐静荷重:約15 kg 入数:100枚

統-JAN: 4902810012203

単品重量:約148g

内側にはポケットが 付いていてとっても便利☆

メインバッグ・ サブバッグとしても たっぷり入って お買い物に 最適なサイズ!

名入れ位置(基本)

サイズ:巾150×高80 mm

便利POINT

外側の両サイドにある ポケットには ペットボトルが 入れられます。

約 130 mm