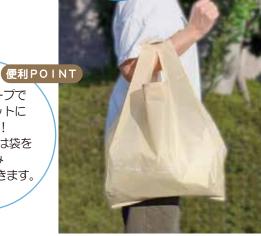

### ● 参考小売価格

¥880 (税抜)

サイズ:約巾340×高330×マチ200 mm (持ち手含まず・広げた状態で)

素 材:ポリエステル 耐静荷重:約15kg 入数:100枚 単品重量:約60g

約170 mm

広げると、レジ袋と同型マイバッグ。いつもいっしょにおでかけ。

歩 収納ポケット
サ 約100 mm 約150mm

マジックテープで 内側のポケットに 早変わり! 使わないときは袋を 折り畳み 小さく収納できます。