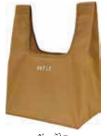

## エコマイラインバッグ

## ● 参考小売価格

¥980 (税抜)

サイズ:約巾上450~下370×高250×マチ上300~下230 mm (持ち手含まず)

素材:ポリエステル 表面加工:PVC 耐静荷重:約20 kg 入 数:50枚

約 250 mm

約 250 mm

上:約300 mm 下:約230 mm

上:約450mm下:約370mm

クロ JAN 4902810029515

アカ JAN 4902810029508

コン JAN 4902810029539

JAN 4902810029522

### 便利POINT

レジカゴに すっぽり入るサイズです。 肩掛けできる 長めハンドル♪