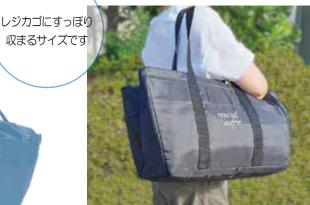

## エコマイラインバッグ

## ● 参考小売価格

¥980 (税抜)

サイズ:約巾上450~下370×高250×マチ上300~下230 mm (持ち手含まず)

素材:ポリエステル 表面加工:PVC 耐静荷重:約20 kg 入 数:50枚

約 250 mm

約 250 mm

上:約300 mm 下:約230 mm

上:約450mm下:約370mm

### 便利POINT

レジカゴに すっぽり入るサイズです。 肩掛けできる 長めハンドル♪