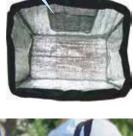

## 保冷エコマイバッグ

#### ● 参考小売価格 ¥2,200 (税抜)

サイズ: 約巾上450~下370×高270×マチ上300~下230 mm

(持ち手含まず) 素 材:本体表 ポリエステル

内 側 ウレタンアルミ蒸着

耐静荷重:約20kg 入 数:40枚

統-JAN: 4902810475107

単品重量:約245g

約 270 mm

## 便利POINT

裏地がアルミ蒸着だから 保冷・保温として 使用可能☆

何度も使える保冷剤を 使えば経済的♪