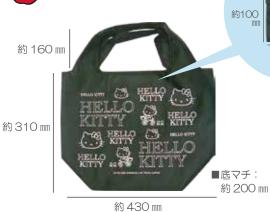

## キティコンパクトエコバッグ

## ● 参考小売価格

¥1,650(税抜)

サイズ: 約巾430×高310×底マチ200 mm (持ち手含まず)

素 材:ポリエステル 耐静荷重:約10kg 入 数:50枚 単品重量:約76g

### みんなだいすきハローキティ!

プラック JAN 4902810012401

☆収納Wポケット ポーチ☆

約150 mm

マジックテープで内側の Wポケットに早変わり! 後側にはバッグ、

便利POINT

手前にはポイントカードや クーポン券が入れられます

ワインレッド JAN 4902810012418