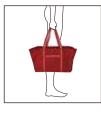

# エコマイバッグ

#### 参考小売価格 ¥980 (税抜)

サイズ: 約巾上450~下370×高250×マチ上300~下230 mm

(持ち手含まず)

素材:ポリエステル 表面加工:PVC 耐静荷重:約20 kg 入 数:50枚 単品重量:約300g

JAN 4902810474926

アカ JAN 4902810474940

ベージュ JAN 4902810474933

上:約450mm下:約370mm

### 便利POINT

お買い物の精算時に カゴにセットするだけで 詰め替え不要でそのまま お持ち帰りいただけ とっても楽チン!